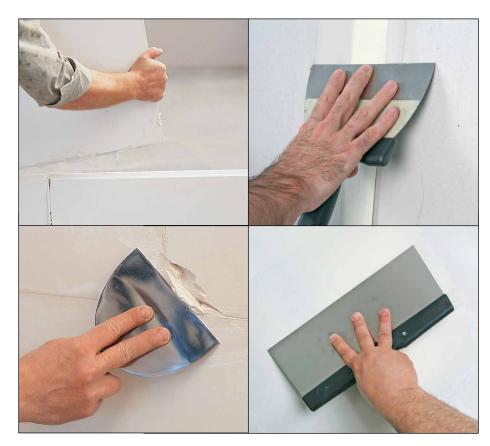

# **TECHNICAL DEFINITION.**

SEMIN UNIVERSAL FILLER & FINISH is an easy-to-apply multiple function universal filler.

It can be used for all interior work: to stick, seal, fill, level, smooth and make plasterboard joints.

# MULTIPLE FUNC-TION UNIVERSAL FILLER

Multiple functions to: make plasterboard joints, stick plasterboards, fill holes and cracks, level, rectify substrates, smooth.